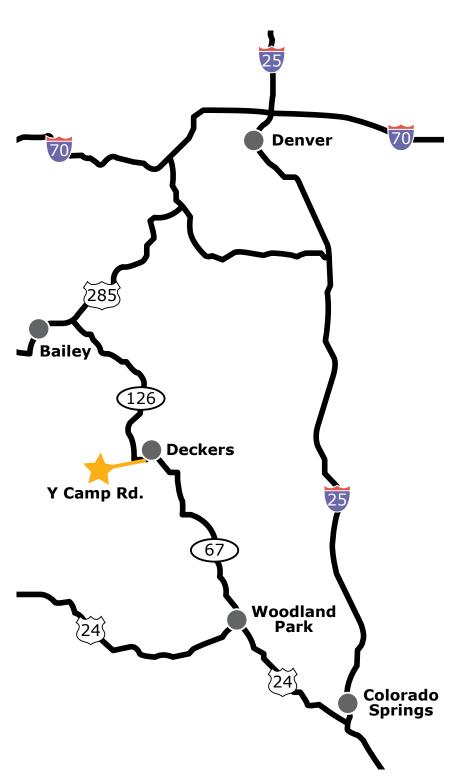

**HOW TO GET HERE!** 

YMCA Camp Shady Brook is located at 8716 South Y Camp Road Deckers, CO 80135

## **Directions** From Colorado Springs:

- 1. Take Highway 24 West to Woodland Park
- 2. At Woodland Park, take Highway 67 North (right) towards Deckers
- 3. Stay on Highway 67 North for approximately 23 miles
- 4. At Deckers, take a hard left onto Y Camp Road (this is a dirt road)
- 5. Go 2 miles into the camp parking lot
- 6. Approximate driving time is 70 minutes from Colorado Springs

## From Denver:

- 1. Take Highway 285 West to Route 126 at Pine Junction
- 2. Turn South (left) onto Hwy 126 / S. Pine Valley Road towards Deckers
- 3. Stay on Highway 126 for approximately 25 miles
- In Deckers take a hard right onto Y Camp Road (this is a dirt road)
- 5. Go 2 miles into the camp parking lot
- 6. Approximate driving time from downtown Denver is 90 minutes